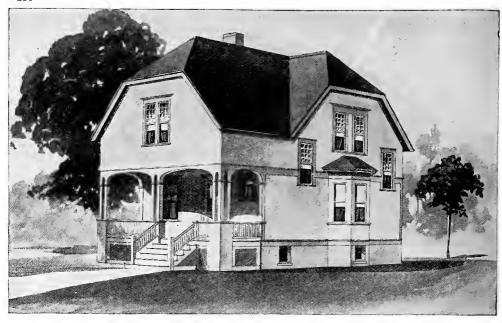

Design No. 2003

First Floor Plan

Second Floor Plan

#### Size: Width, 19 feet 10 inches; length, 38 feet, exclusive of porches

Blue prints consist of basement plan; first and second floor plans; front, two side elevations; wall sections and all necessary interior details. Specifications consist of about twenty pages of typewritten matter.

Full and complete working plans and specifications of this house will be furnished for \$5.00. Cost of this house is from about \$2,550,00 to about \$2,800.00, according to the locality in which it is built.

#### PRICE

of Blue Prints, together with a complete set of typewritten specifications is

ONLY

\$5.00

We mail Plans and Specifications the same day order is received.

tions is

Design No. 2034

First Floor Plan